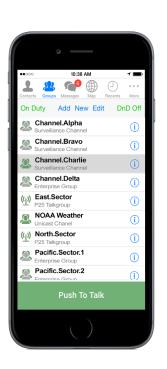

#### **Features:**

- Instant Secure PTT Group and Individual Voice and Text
- AES-256 Voice & Data Encryption
- Easy to use Contact and Group Selection
- Wireless Carrier Independent and Cross Carrier Capable, 3G/4G LTE and WiFi
- Fast Call Setup and High Voice Quality
- In-Call Preemption and Priority based call override
- Live and Historical (Bread Crumb) Location Tracking
- Complete user account management via web administration tool
- Cloud Hosted or On-Premise Servers
- High Availability Regional Servers
- Instant Ad Hoc Group Calling
- PC Based Client

#### **Capacity:**

- Maximum Contact List Size: 895 Users
- Broadcast Group: 60,000
- Maximum Group Size: 250
  - Group types: Member, Open, Closed and Dispatch
  - Surveillance and Unicast Radio Channels