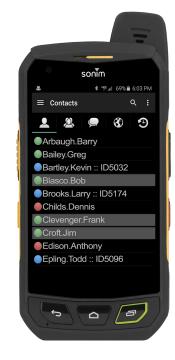

#### **Features:**

- Instant Secure PTT Group and Individual Voice and Text
- AES-256 Voice & Data Encryption
- Easy to use Contact and Group Selection
- Wireless Carrier Independent and Cross Carrier Capable, 3G/4G LTE and WiFi
- Fast Call Setup and High Voice Quality
- In-Call Preemption and Priority based call override
- Live and Historical (Bread Crumb) Location Tracking
- Complete user account management via web administration tool
- Cloud Hosted or On-Premise Servers
- High Availability Regional Servers
- Instant Ad Hoc Group Calling
- PC Based Client

#### **Capacity:**

- Maximum Contact List Size: 895 Users
- Broadcast Group: 60,000
- Maximum Group Size: 250
  - Group types: Member, Open, Closed and Dispatch
  - Surveillance and Unicast Radio Channels